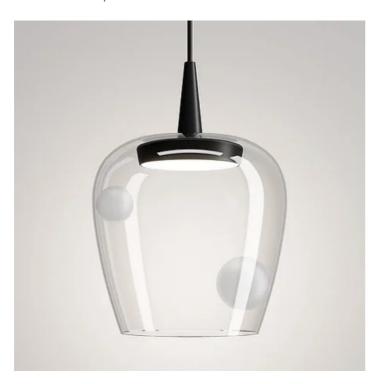

## Bilia \_suspension

Suspension lamp created by combining the model Baby with mouth-blown borosilicate glass diffusers.

The bell-shaped design of the diffuser is inspired by the colored glass tumbler collection of the same name in the Zafferano Tableware catalog. It is available in two sizes (diameter 18 and 27 cm) and in two models: essential, in four colors (transparent, silver, antique gold, bronze); or decorated with spherical elements (two Bilia lamps) in five colors (transparent, silver, antique gold, bronze, sandblasted).

The lamp is also designed for modular use. Suitable for indoor use only.

25

IP40

LED

dimmable

**DESIGN IN ITALY BY ZAFFERANO SRL, MADE IN MADE IN PRC**Zafferano SRL - Viale dell'Industria, 26 31055 Quinto di Treviso - Italy www.zafferanoitalia.com