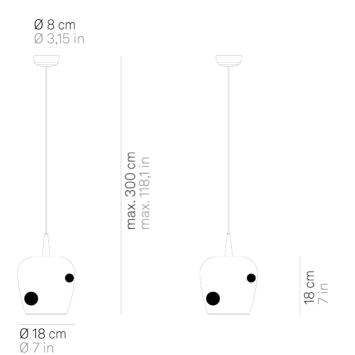

## Bilia \_suspension

Suspension lamp created by combining the model Baby with mouth-blown borosilicate glass diffusers.

The bell-shaped design of the diffuser is inspired by the colored glass tumbler collection of the same name in the Zafferano Tableware catalog. It is available in two sizes (diameter 18 and 27 cm) and in two models: essential, in four colors (transparent, silver, antique gold, bronze); or decorated with spherical elements (two Bilia lamps) in five colors (transparent, silver, antique gold, bronze, sandblasted).

The lamp is also designed for modular use. Suitable for indoor use only.

25

IP40

LED

dimmable

**DESIGN IN ITALY BY ZAFFERANO SRL, MADE IN MADE IN PRC**Zafferano SRL - Viale dell'Industria, 26 31055 Quinto di Treviso - Italy www.zafferanoitalia.com