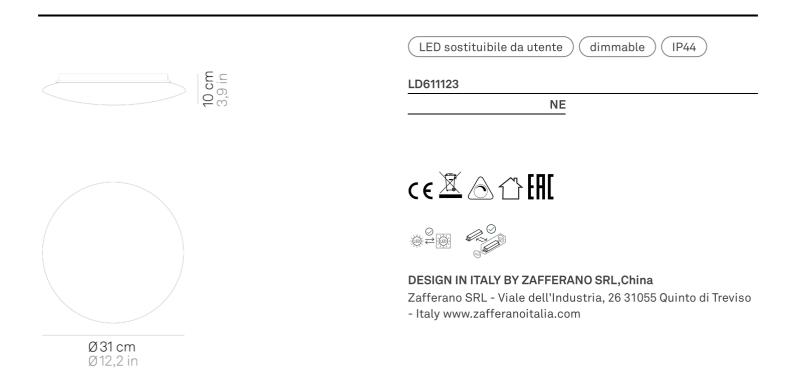

## **Bis**\_wall-ceiling

| Lighting specifications |                            | Electrical specifications |          |  |
|-------------------------|----------------------------|---------------------------|----------|--|
| source                  | LED sostituibile da utente | classe                    | 1        |  |
| суре                    | SMD                        | voltage                   | 220-240V |  |
| otal power              | 125 W                      | frequency                 | 50/60 Hz |  |
| ower LED                | 105 W                      | input                     | 220-240V |  |
| olor temperature        | 3000 K                     | output                    | 450 mA   |  |
| umen lamp               | 1110 lm                    |                           |          |  |
| umen LED                | 1350 lm                    |                           |          |  |
| eam angle               | 127°                       |                           |          |  |
| RI                      | > 90                       |                           |          |  |
| lass                    | E                          |                           |          |  |
| limmer                  | DALI                       |                           |          |  |
| notion sensor           | NO                         |                           |          |  |