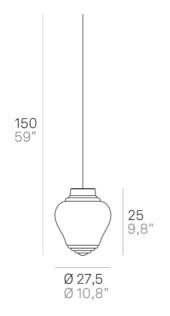

## Clyde \_suspension

Suspension lamps with glass diffuser, mouthblown in standstill mould, with "rigadin" relief finish, in two shapes and in various colours. Grey painted metal frame, grey fabric cables. Bonnie e Clyde is a customizable product, both in colours and finishes, designed also for modular use.