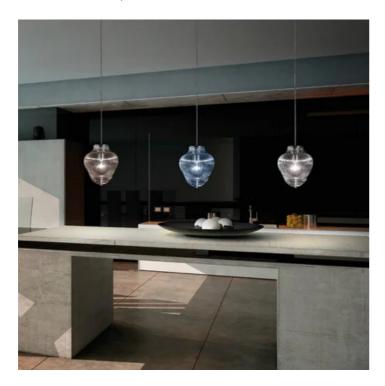

## Clyde \_suspension

Suspension lamps with glass diffuser, mouthblown in standstill mould, with "rigadin" relief finish, in two shapes and in various colours. Grey painted metal frame, grey fabric cables. Bonnie e Clyde is a customizable product, both in colours and finishes, designed also for modular use.