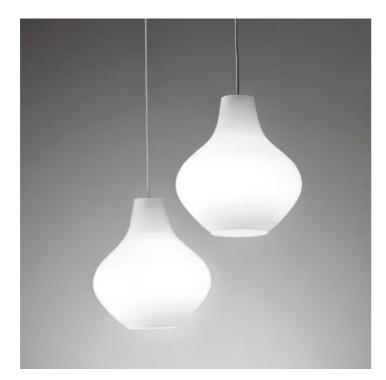

## Sixties \_suspension

Suspension lamp with diffuser in mouth-blown, satin-finish opal triplex glass, white painted metal frame and white fabric cables. Sixties is a customizable product, both in colours and finishes, designed also for modular use. The product is suitable for indoor use only.

# Sixties \_suspension