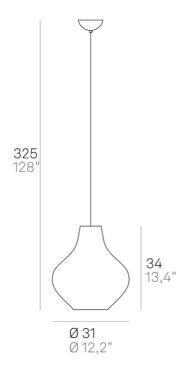

## Sixties \_suspension

Suspension lamp with diffuser in mouth-blown, satin-finish opal triplex glass, white painted metal frame and white fabric cables. Sixties is a customizable product, both in colours and finishes, designed also for modular use. The product is suitable for indoor use only.

# Sixties \_suspension