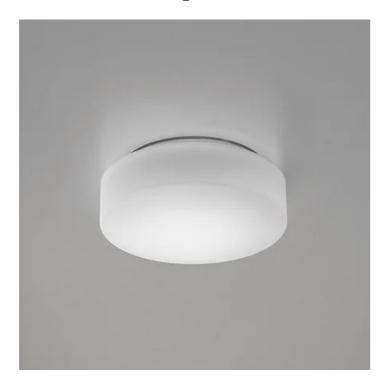

## **Drum** \_wall-ceiling

Wall-ceiling lamps with diffuser in mouth-blown, satin-finish opal triplex glass; chlorine-resistant, anti-UV, neutral translucent polycarbonate frame. Twist-lock coupling system for the glass component. The product is suitable for indoor use only; the IP44 rating makes it ideal for use in swimming pools and humid environments in general.