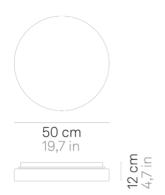

## **Drum** \_wall-ceiling

Wall-ceiling lamps with diffuser in mouth-blown, satin-finish opal triplex glass; chlorine-resistant, anti-UV, neutral translucent polycarbonate frame. Twist-lock coupling system for the glass component. The product is suitable for indoor use only; the IP44 rating makes it ideal for use in swimming pools and humid environments in general.