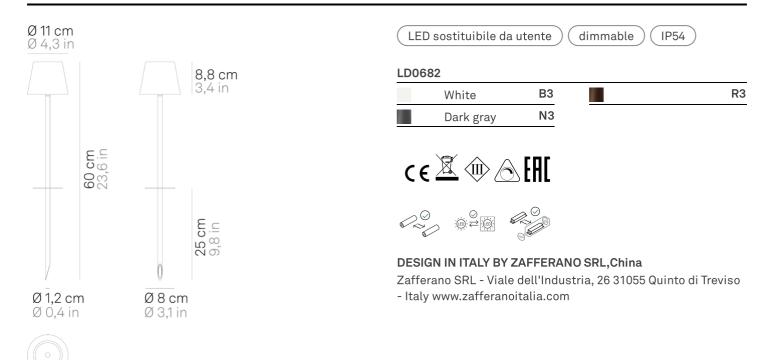

## Poldina \_Lamp with peg

Poldina is a rechargeable battery-powered cordless lamp with peg. A "touch" control on the head allows switching on/off, dimming, and selecting the color temperature of the light (2200 K, 2700 K or 3000 K). It is suitable for both indoor and outdoor use. An electronic control system monitors the remaining autonomy and ensures a constant luminous flux until the battery runs out. Recharging is therefore optimized and always properly done. The lamp comes with magnetic head, which can be removed easily and recharged conveniently on their own contact charging base; the battery charger is included. It can be customized with a ceramic cover, to be purchased separately. Additional stem extensions are available as accessories to increase the height of the lamp (to be purchased separately).

## Poldina \_Lamp with peg

| Lighting specifications |                            | Electrical specifications                                         |              |
|-------------------------|----------------------------|-------------------------------------------------------------------|--------------|
| source                  | LED sostituibile da utente | classe                                                            | 3            |
| type                    | SMD                        | input                                                             | 100-240V     |
| total power             | 22 W                       | output                                                            | 5 Vdc max 1A |
| power LED               | 20 W                       | battery 2 cell li-ion battery pack mod. 18650 3,7v -<br>2200 ma/h |              |
| color temperature       | 2200 - 2700 - 3000 K       |                                                                   |              |
| lumen lamp              | 185 - 199 - 203 lm         | battery life                                                      | 9 h.         |
| lumen LED               | 234 - 251 - 256 lm         | charging time                                                     | 6 H.         |
| beam angle              | 45°                        |                                                                   |              |
| CRI                     | > 80                       |                                                                   |              |
| class                   | F                          |                                                                   |              |
| dimmer                  | TOUCH DIMMER               |                                                                   |              |
| motion sensor           | NO                         |                                                                   |              |