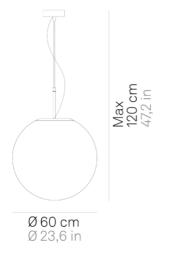

## Sferis \_suspension

Suspension lamp with diffuser in mouth-blown satin-finish opal glass, available in five different sizes.

The versions with diameter 25, 30, 40 and 50 cm have been redesigned with an opal polycarbonate cover, which simplifies the line of the diffuser, making it more refined and minimalist, and ensures 360-degree light diffusion.