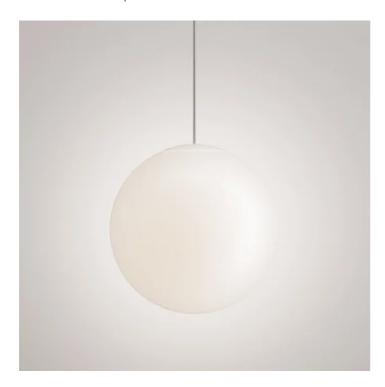

## Sferis \_suspension

Suspension lamp with diffuser in mouth-blown satin-finish opal glass, available in five different sizes.

The versions with diameter 25, 30, 40 and 50 cm have been redesigned with an opal polycarbonate cover, which simplifies the line of the diffuser, making it more refined and minimalist, and ensures 360-degree light diffusion.

The lamp is also designed for modular use.

Suitable for indoor use only.

LL4112

В