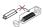

# Ofelia \_Table

Ofelia is a rechargeable battery-powered cordless table lamp. A "touch" control on the head allows switching on/off, dimming, and selecting the color temperature of the light (2200 K, 2700 K or 3000 K). Ofelia is equipped with the dimmer memory function, which adjusts the light intensity and memorizes the dimmer steps; consequently, every time it is switched on, the light intensity will correspond to that previously set. It is suitable for both indoor and outdoor use. The lamp comes with a contact charging base; battery charger included.