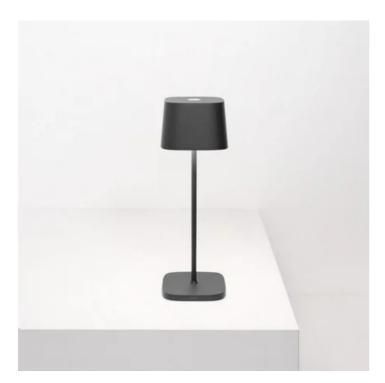

# Ofelia \_Table

Ofelia is a rechargeable battery-powered cordless table lamp. A "touch" control on the head allows switching on/off, dimming, and selecting the color temperature of the light (2200 K, 2700 K or 3000 K). Ofelia is equipped with the dimmer memory function, which adjusts the light intensity and memorizes the dimmer steps; consequently, every time it is switched on, the light intensity will correspond to that previously set. It is suitable for both indoor and outdoor use. The lamp comes with a contact charging base; battery charger included.

# Ofelia \_Table