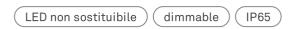

## Lighting specifications

| source            | LED non sostituibile |
|-------------------|----------------------|
| type              | SMD                  |
| total power       | 22 W                 |
| power LED         | 20 W                 |
| color temperature | 2200 - 2700 - 3000 K |
| lumen lamp        | 131 - 143 - 150 lm   |
| lumen LED         | 231 - 244 - 252 lm   |
| beam angle        | 138°                 |
| CRI               | > 80                 |
| class             | F                    |
|                   |                      |