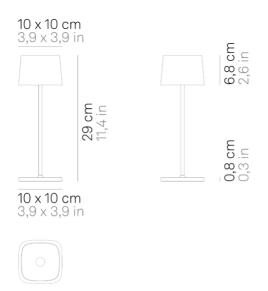

# Ofelia \_Table

Ofelia is a rechargeable battery-powered cordless table lamp. A "touch" control on the head allows switching on/off, dimming, and selecting the color temperature of the light (2200 K, 2700 K or 3000 K). Ofelia is equipped with the dimmer memory function, which adjusts the light intensity and memorizes the dimmer steps; consequently, every time it is switched on, the light intensity will correspond to that previously set. It is suitable for both indoor and outdoor use. The lamp comes with a contact charging base; battery charger included.

# Ofelia \_Table