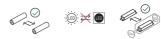

# Ofelia \_Table

Ofelia is a rechargeable battery-powered cordless table lamp. A "touch" control on the head allows switching on/off, dimming, and selecting the color temperature of the light (2200 K, 2700 K or 3000 K). Ofelia is equipped with the dimmer memory function, which adjusts the light intensity and memorizes the dimmer steps; consequently, every time it is switched on, the light intensity will correspond to that previously set. It is suitable for both indoor and outdoor use. The lamp comes with a contact charging base; battery charger included.

NO

TOUCH DIMMER