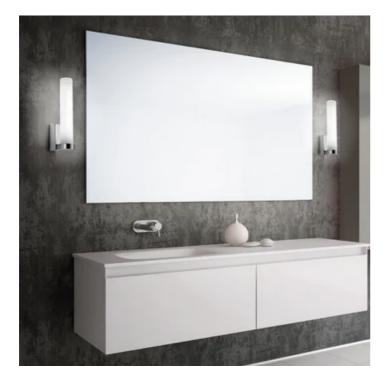

### Stick 65 \_wall

Wall, wall-ceiling and suspension lamps with diffuser in mouth-blown, satin-finish opal triplex glass; chromed or matt white painted metal frame. The collection is suitable for indoor use only; the IP44 rating makes Stick 65 ideal for bathrooms and installation above mirrors. The suspension version of Stick is designed also for modular use.