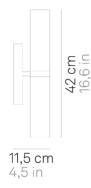

## Stick 65 \_wall

| Lighting specifications |                             | Electrical specifications |          |  |
|-------------------------|-----------------------------|---------------------------|----------|--|
| source                  | LED sostituibile da tecnico | classe                    | 1        |  |
| type                    | SMD                         | voltage                   | 100-240V |  |
| total power             | 2x10 W                      | frequency                 | 50/60 Hz |  |
| power LED               | 2x84 W                      | input                     | 100-240V |  |
| color temperature       | 3000 K                      | output                    | 350 mA   |  |
| lumen lamp              | 2x626 lm                    |                           |          |  |
| lumen LED               | 2x1068 lm                   |                           |          |  |
| beam angle              | 360°                        |                           |          |  |
| CRI                     | > 90                        |                           |          |  |
| class                   | E                           |                           |          |  |
| motion sensor           | NO                          |                           |          |  |
|                         |                             |                           |          |  |