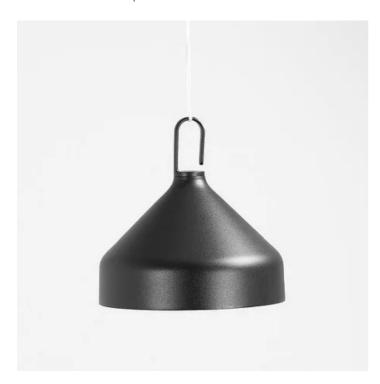

# Amelie \_Suspension

# Amelie \_Suspension

Amelie is a collection of portable, rechargeable batteryoperated lamps, designed by Sara Moroni, that includes the following models: table, floor, wall and suspension lamps, and lamp with peg.