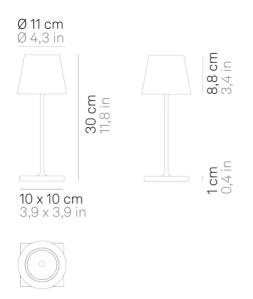

## Poldina mini \_Table

Poldina mini is a rechargeable battery-powered cordless table lamp. A "touch" control on the head allows switching on/off, dimming, and selecting the color temperature of the light (2200 K, 2700 K or 3000 K). It is suitable for both indoor and outdoor use (except gold, silver, and copper finishes). An electronic control system monitors the remaining autonomy and ensures a constant luminous flux until the battery runs out. Recharging is therefore optimized and always properly done. Poldina comes with a contact charging base; the battery charger is included. The lamp can be customized with a ceramic cover, to be purchased separately

## Poldina mini \_Table