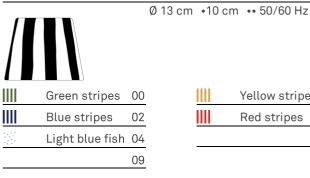

### LD0350

Black

| Ш | Yellow stripes | 01 |
|---|----------------|----|
| Ш | Red stripes    | 03 |
|   |                | 10 |