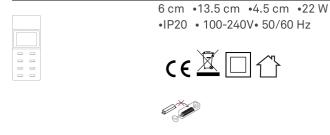

#### Lighting specifications

| source            | LED sostituibile da utente |
|-------------------|----------------------------|
| type              | SMD                        |
| total power       | 22 W                       |
| power LED         | 20 W                       |
| color temperature | 2200 - 2700 - 3000 K       |
| lumen lamp        | 185 - 199 - 203 lm         |
| lumen LED         | 234 - 251 - 256 lm         |
| beam angle        | 45°                        |
| CRI               | > 80                       |
| class             | F                          |

#### **Electrical specifications**

| classe         | 3                                                         |
|----------------|-----------------------------------------------------------|
| supply voltage | 5Vdc max.1A                                               |
| frequency      | 50/60 Hz                                                  |
| input          | 100-240V                                                  |
| output         | 5 Vdc max 1A                                              |
| battery        | 2 cell li-ion battery pack mod. 18650<br>3,7v - 2200 ma/h |
| battery life   | 12 H.                                                     |
| charging time  | 6/7 H.                                                    |
|                |                                                           |
|                |                                                           |