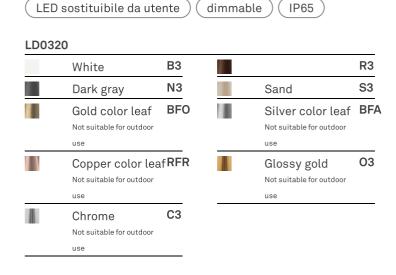

## Poldina mini \_Table

Poldina mini is a rechargeable battery-powered cordless table lamp. A "touch" control on the head allows switching on/off, dimming, and selecting the color temperature of the light (2200 K, 2700 K or 3000 K). It is suitable for both indoor and outdoor use (except gold, silver, and copper finishes). An electronic control system monitors the remaining autonomy and ensures a constant luminous flux until the battery runs out. Recharging is therefore optimized and always properly done. Poldina comes with a contact charging base; the battery charger is included. The lamp can be customized with a ceramic cover, to be purchased separately

#### Lighting specifications

| source            | LED sostituibile da utente |
|-------------------|----------------------------|
| type              | SMD                        |
| total power       | 22 W                       |
| power LED         | 20 W                       |
| color temperature | 2200 - 2700 - 3000 K       |
| lumen lamp        | 185 - 199 - 203 lm         |
| lumen LED         | 234 - 251 - 256 lm         |
| beam angle        | 45°                        |
| CRI               | > 80                       |
| class             | F                          |