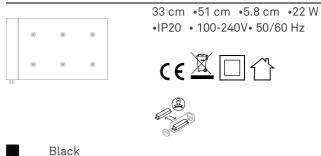

#### Lighting specifications

| source            | LED sostituibile da utente |
|-------------------|----------------------------|
| type              | SMD                        |
| total power       | 22 W                       |
| power LED         | 20 W                       |
| color temperature | 2200 - 2700 - 3000 K       |
| lumen lamp        | 185 - 199 - 203 lm         |
| lumen LED         | 234 - 251 - 256 lm         |
| beam angle        | 45°                        |
| CRI               | > 80                       |
| class             | F                          |

#### **Electrical specifications**

| classe         | 3                                                         |
|----------------|-----------------------------------------------------------|
| supply voltage | 5Vdc max.1A                                               |
| frequency      | 50/60 Hz                                                  |
| input          | 100-240V                                                  |
| output         | 5 Vdc max 1A                                              |
| battery        | 2 cell li-ion battery pack mod. 18650<br>3,7v - 2200 ma/h |
| battery life   | 12 H.                                                     |
| charging time  | 6/7 H.                                                    |
|                |                                                           |
|                |                                                           |

#### LD0350RB

LD0350RP

Black