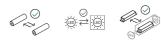

## Poldina mini \_Table



Poldina mini is a rechargeable battery-powered cordless table lamp. A "touch" control on the head allows switching on/off, dimming, and selecting the color temperature of the light (2200 K, 2700 K or 3000 K). It is suitable for both indoor and outdoor use (except gold, silver, and copper finishes). An electronic control system monitors the remaining autonomy and ensures a constant luminous flux until the battery runs out. Recharging is therefore optimized and always properly done. Poldina comes with a contact charging base; the battery charger is included. The lamp can be customized with a ceramic cover, to be purchased separately









#### **DESIGN IN ITALY BY ZAFFERANO SRL, China**

Zafferano SRL - Viale dell'Industria, 26 31055 Quinto di Treviso - Italy www.zafferanoitalia.com

## Poldina mini \_Table

#### Lighting specifications

| source            | LED sostituibile da utente |
|-------------------|----------------------------|
| type              | SMD                        |
| total power       | 22 W                       |
| power LED         | 20 W                       |
| color temperature | 2200 - 2700 - 3000 K       |
| lumen lamp        | 185 - 199 - 203 lm         |
| lumen LED         | 234 - 251 - 256 lm         |
| beam angle        | 45°                        |
| CRI               | > 80                       |
| class             | F                          |

NO

TOUCH DIMMER

#### **Electric