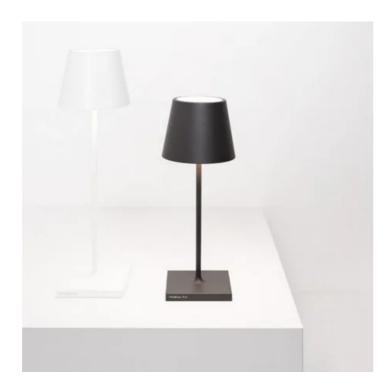

## Poldina mini \_Table

Poldina mini is a rechargeable battery-powered cordless table lamp. A "touch" control on the head allows switching on/off, dimming, and selecting the color temperature of the light (2200 K, 2700 K or 3000 K). It is suitable for both indoor and outdoor use (except gold, silver, and copper finishes). An electronic control system monitors the remaining autonomy and ensures a constant luminous flux until the battery runs out. Recharging is therefore optimized and always properly done. Poldina comes with a contact charging base; the battery charger is included. The lamp can be customized with a ceramic cover, to be purchased separately

## Poldina mini \_Table