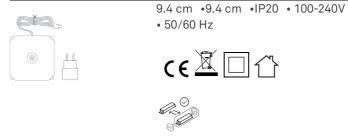

#### **Electrical specifications**

| classe         | 3                                                         |
|----------------|-----------------------------------------------------------|
| supply voltage | 5Vdc max.1A                                               |
| frequency      | 50/60 Hz                                                  |
| input          | 100-240V                                                  |
| output         | 5 Vdc max 1A                                              |
| battery        | 2 cell li-ion battery pack mod. 18650<br>3,7v - 2200 ma/h |
| battery life   | 12 H.                                                     |
| charging time  | 6/7 H.                                                    |
|                |                                                           |
|                |                                                           |