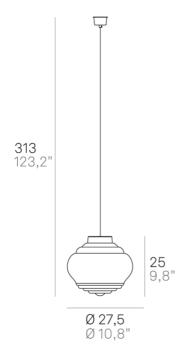

# Bonnie \_suspension

Suspension lamps with glass diffuser, mouthblown in standstill mould, with "rigadin" relief finish, in two shapes and in various colours. Grey painted metal frame, grey fabric cables. Bonnie e Clyde is a customizable product, both in colours and finishes, designed also for modular use.

# Bonnie \_suspension