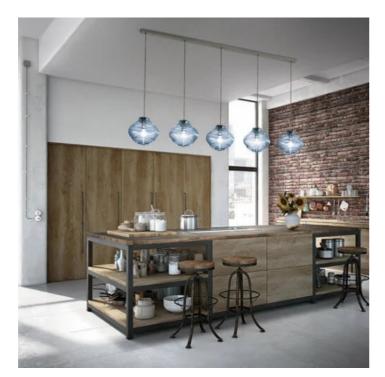

# Bonnie \_suspension

Suspension lamps with glass diffuser, mouthblown in standstill mould, with "rigadin" relief finish, in two shapes and in various colours. Grey painted metal frame, grey fabric cables. Bonnie e Clyde is a customizable product, both in colours and finishes, designed also for modular use.

# Bonnie \_suspension