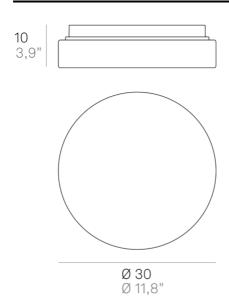

## **Drum Bayonet** \_wall-ceiling

Wall-ceiling lamps with diffuser in mouthblown, satin-finish opal triplex glass, and white painted metal frame. Twist-lock system for the glass component. The product is suitable for indoor use only.