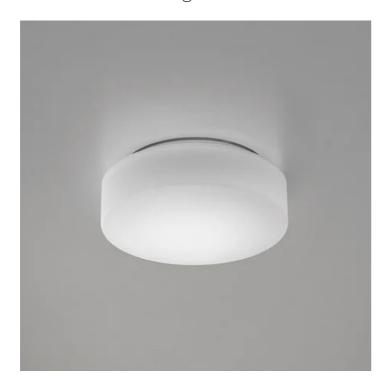

## **Drum** \_wall-ceiling

Wall-ceiling lamps with diffuser in mouth-blown, satin-finish opal triplex glass; chlorine-resistant, anti-UV, neutral translucent polycarbonate frame. Twist-lock coupling system for the glass component. The product is suitable for indoor use only; the IP44 rating makes it ideal for use in swimming pools and humid environments in general.