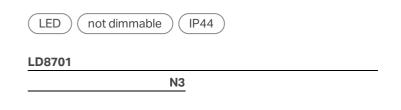

## **Drum** \_wall-ceiling

| I ICI | htina | specific | rations |
|-------|-------|----------|---------|
|       |       |          |         |

| source            | LED     |
|-------------------|---------|
| type              | SMD     |
| total power       | 12.5 W  |
| power LED         | 10.5 W  |
| color temperature | 3000 K  |
| lumen lamp        | 1110 lm |
| lumen LED         | 1350 lm |
| beam angle        | 127°    |
| CRI               | > 90    |
| source class      | Е       |
| motion sensor     | NO      |

## **Electrical specifications**

| class         | 1        |
|---------------|----------|
| voltage       | 220-240V |
| frequency     | 50/60 Hz |
| driver input  | 220-240V |
| driver output | 450 mA   |