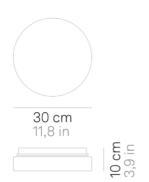

## **Drum** \_wall-ceiling

Wall-ceiling lamps with diffuser in mouth-blown, satin-finish opal triplex glass; chlorine-resistant, anti-UV, neutral translucent polycarbonate frame. Twist-lock coupling system for the glass component. The product is suitable for indoor use only; the IP44 rating makes it ideal for use in swimming pools and humid environments in general.