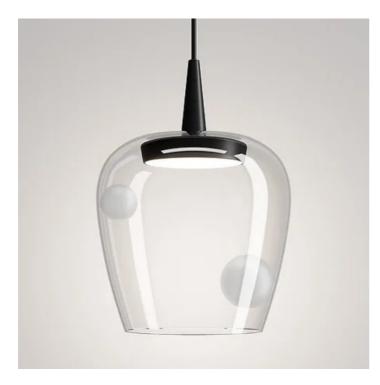

## Bilia \_suspension

Suspension lamp created by combining the model Baby with mouth-blown borosilicate glass diffusers. The bell-shaped design of the diffuser is inspired by the colored glass tumbler collection of the same name in the Zafferano Tableware catalog. It is available in two sizes (diameter 18 and 27 cm) and in two models: essential, in four colors (transparent, silver, antique gold, bronze); or decorated with spherical elements (two Bilia lamps) in five colors (transparent, silver, antique gold, bronze, sandblasted). The lamp is also designed for modular use. Suitable for indoor