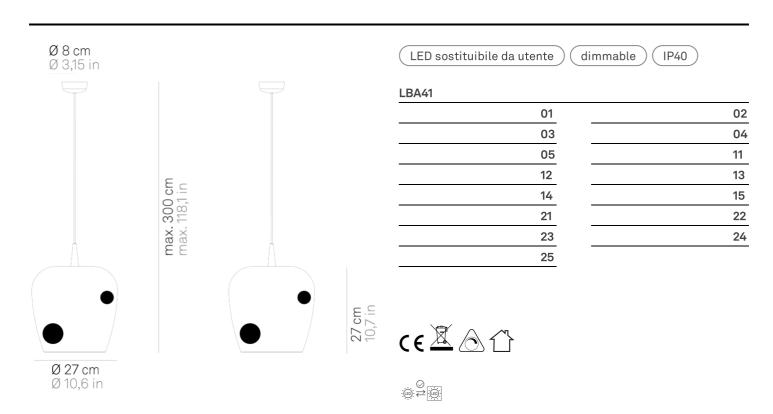

## Bilia \_suspension

Suspension lamp created by combining the model Baby with mouth-blown borosilicate glass diffusers. The bell-shaped design of the diffuser is inspired by the colored glass tumbler collection of the same name in the Zafferano Tableware catalog. It is available in two sizes (diameter 18 and 27 cm) and in two models: essential, in four colors (transparent, silver, antique gold, bronze); or decorated with spherical elements (two Bilia lamps) in five colors (transparent, silver, antique gold, bronze, sandblasted). The lamp is also designed for modular use. Suitable for indoor

## Bilia \_suspension

| Lighting specifications |                            | Electrical specifications |          |  |
|-------------------------|----------------------------|---------------------------|----------|--|
| source                  | LED sostituibile da utente | classe                    | 1        |  |
| type                    | SMD                        | voltage                   | 230V     |  |
| total power             | 80 W                       | frequency                 | 50/60 Hz |  |
| power LED               | 80 W                       |                           |          |  |
| color temperature       | 3000 K                     |                           |          |  |
| lumen lamp              | 511 lm                     |                           |          |  |
| lumen LED               | 678 lm                     |                           |          |  |
| beam angle              | 162°                       |                           |          |  |
| CRI                     | > 90                       |                           |          |  |
| class                   | G                          |                           |          |  |
| dimmer                  | TRIAC                      |                           |          |  |
| motion sensor           | NO                         |                           |          |  |