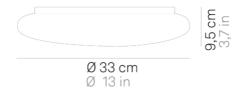

## Mentos \_wall-ceiling

Wall-ceiling and suspension lamps with diffuser in mouthblown, satin-finish opal triplex glass; matt white painted metal frame. The Mentos

collection features a special magnet fixing system for the glass component: this system simplifies and speeds up the installation and is highly practical when standard maintenance is required.