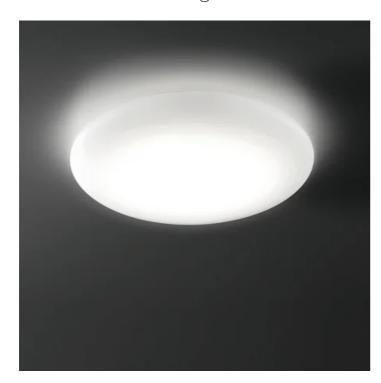

## Mentos \_wall-ceiling

Wall-ceiling and suspension lamps with diffuser in mouthblown, satin-finish opal triplex glass; matt white painted metal frame. The Mentos

collection features a special magnet fixing system for the glass component: this system simplifies and speeds up the installation and is highly practical when standard maintenance is required.

# Mentos \_wall-ceiling