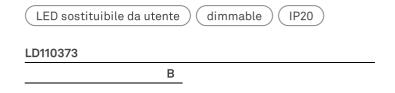

#### Lighting specifications

| source            | LED sostituibile da utente |
|-------------------|----------------------------|
| type              | SMD                        |
| total power       | 29 W                       |
| power LED         | 24 W                       |
| color temperature | 3000 K                     |
| lumen lamp        | 2070 lm                    |
| lumen LED         | 3000 lm                    |
| beam angle        | 116°                       |
| CRI               | > 90                       |
| class             | E                          |
| dimmer            | WI-FI                      |
| motion sensor     | NO                         |