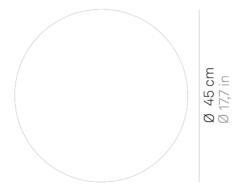

## Mentos \_wall-ceiling

Wall-ceiling and suspension lamps with diffuser in mouthblown, satin-finish opal triplex glass; matt white painted metal frame. The Mentos

collection features a special magnet fixing system for the glass component: this system simplifies and speeds up the installation and is highly practical when standard maintenance is required.