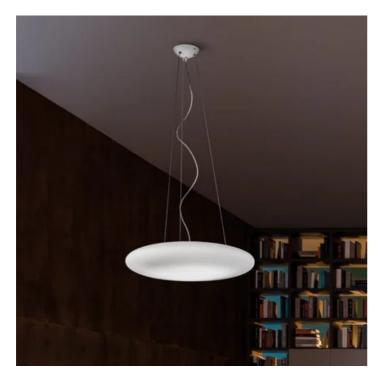

## Mentos \_suspension

Wall-ceiling and suspension lamps with diffuser in mouthblown, satin-finish opal triplex glass; matt white painted metal frame. The Mentos

collection features a special magnet fixing system for the glass component: this system simplifies and speeds up the installation and is highly practical when standard maintenance is required.

# Mentos \_suspension