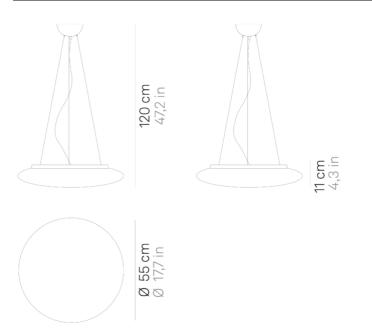

## Mentos \_suspension

Wall-ceiling and suspension lamps with diffuser in mouthblown, satin-finish opal triplex glass; matt white painted metal frame. The Mentos

collection features a special magnet fixing system for the glass component: this system simplifies and speeds up the installation and is highly practical when standard maintenance is required.

# Mentos \_suspension