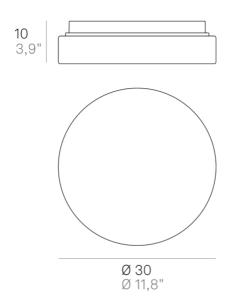

## **Drum Bayonet** \_wall-ceiling

Wall-ceiling lamps with diffuser in mouthblown, satin-finish opal triplex glass, and white painted metal frame. Twist-lock system for the glass component. The product is suitable for indoor use only.