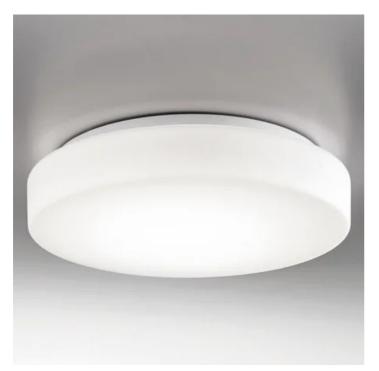

## **Drum Bayonet** \_wall-ceiling

Wall-ceiling lamps with diffuser in mouthblown, satin-finish opal triplex glass, and white painted metal frame. Twist-lock system for the glass component. The product is suitable for indoor use only.